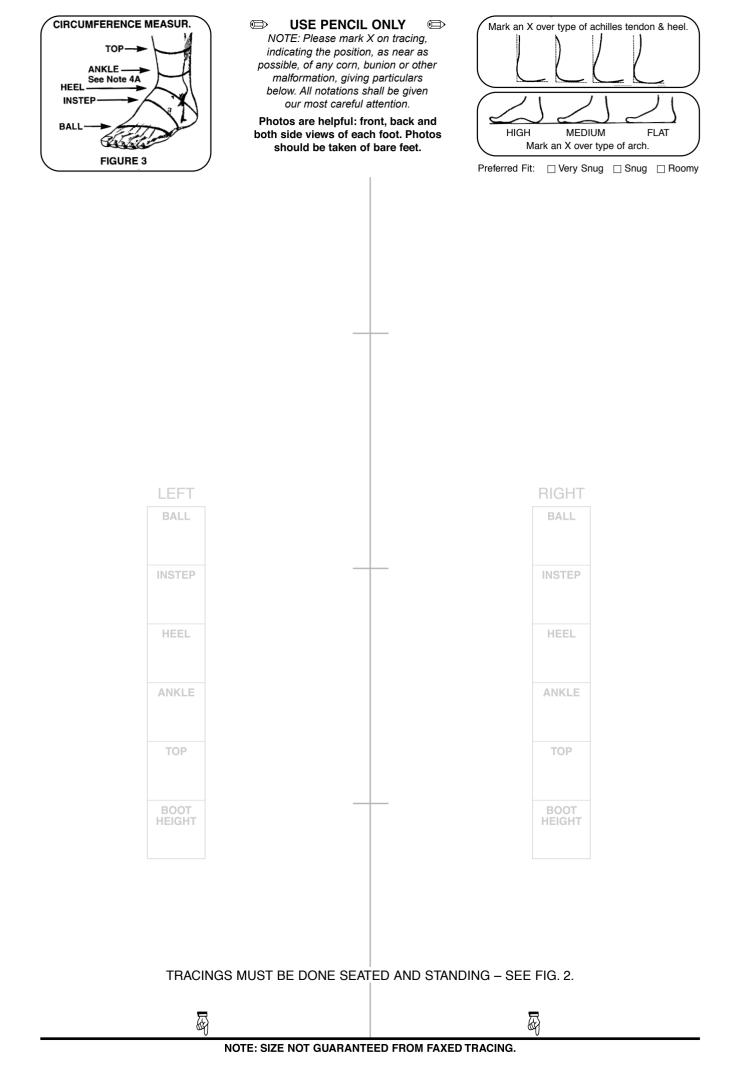

### **General Information**

All fields required. Incomplete forms will not be processed.

| 🔿 Skater Information          |                                | ∃ Today's Date    |                                              |                       |            |  |
|-------------------------------|--------------------------------|-------------------|----------------------------------------------|-----------------------|------------|--|
| Name                          |                                |                   |                                              |                       |            |  |
| Address                       |                                |                   | - Skater Hist                                | •                     |            |  |
|                               |                                |                   | •                                            | ÷                     | Weight     |  |
| City                          | State                          | Zip               |                                              |                       |            |  |
| Country                       |                                |                   | Brand current boots                          |                       |            |  |
| Phone                         |                                |                   | Model                                        |                       |            |  |
|                               |                                |                   |                                              |                       | shoe size  |  |
| Email                         |                                |                   | Fit of current Boo                           | ts:                   |            |  |
|                               |                                |                   | □ Good                                       | □ Too narrow          | □ Too wide |  |
| <i>→ Deposit</i>              |                                |                   | 🗆 Too long                                   |                       |            |  |
| Amount \$                     | Amount \$                      |                   | □ Other(please specify)                      |                       |            |  |
| $\Box$ Cash $\Box$ Check      | $\Box$ Money order $\Box$ Visa | $\Box$ Mastercard |                                              |                       |            |  |
|                               |                                |                   |                                              |                       |            |  |
| Exp. date Card verification # |                                |                   | Have you ever worn Harlick boots? 🗆 Yes 🗆 No |                       |            |  |
| Card holder name              |                                |                   | If yes, name of s                            | skater when last orde | ered       |  |
| Signature                     |                                |                   |                                              |                       |            |  |
| -= Shipping Address           |                                |                   | $\Box$ Custom Boot $\Box$ Stock Boot         |                       |            |  |
|                               |                                |                   | Year                                         |                       |            |  |
|                               |                                |                   | Blade to be used                             |                       |            |  |
| Address                       |                                |                   | Blade size                                   |                       |            |  |
|                               |                                |                   | Current coach                                |                       |            |  |
|                               | State                          |                   | Coach's phone #                              |                       |            |  |
|                               |                                |                   |                                              |                       |            |  |
|                               |                                |                   |                                              |                       |            |  |
| Preferred shipping            |                                |                   |                                              |                       |            |  |
|                               | □ UPS 2nd day                  | ,                 |                                              |                       |            |  |
|                               | □ US express mail              |                   |                                              |                       |            |  |
| □ Other (Please sp            | pecify):                       |                   |                                              |                       |            |  |